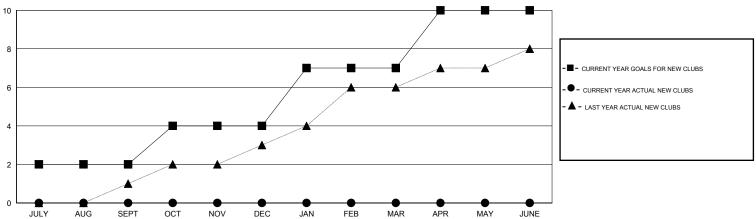

## **LOCATION INDIA**

 $\mathsf{GMT}\;\mathsf{CA}\;6$ 

|               |                  | Clubs            |                  |                  |               |                    | Members                             |                    |                  |
|---------------|------------------|------------------|------------------|------------------|---------------|--------------------|-------------------------------------|--------------------|------------------|
|               | RESUL            | TS FOR 2016-2017 |                  |                  |               | RESU               | JLTS FOR 2016-2017                  |                    |                  |
| QUARTER       | NEW CLUB<br>GOAL | NEW CLUBS        | DROPPED<br>CLUBS | NET<br>GAIN/LOSS | QUARTER       | NEW MEMBER<br>GOAL | CHARTER AND<br>NEW MEMBERS<br>ADDED | DROPPED<br>MEMBERS | NET<br>GAIN/LOSS |
| JULY/AUG/SEPT | 2                | 0                | 0                | 0                | JULY/AUG/SEPT | 79                 | 49                                  | 126                | -77              |
| OCT/NOV/DEC   | 2                | 0                | 0                | 0                | OCT/NOV/DEC   | 104                | 0                                   | 0                  | 0                |
| JAN/FEB/MAR   | 3                | 0                | 0                | 0                | JAN/FEB/MAR   | 105                | 0                                   | 0                  | 0                |
| APR/MAY/JUNE  | 3                | 0                | 0                | 0                | APR/MAY/JUNE  | 100                | 0                                   | 0                  | 0                |

## GOALS AND ACTUAL NEW CLUBS CUMULATIVE

| -■-  | CURRENT YEAR GOALS FOR NEW |
|------|----------------------------|
| MEMB | EDS.                       |

CURRENT YEAR ACTUAL MEMBERS

- LAST YEAR ACTUAL MEMBERS