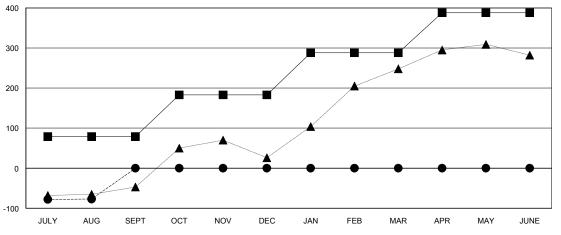

## **LOCATION INDIA**

 $\mathsf{GMT}\;\mathsf{CA}\;6$ 

|               |                  | Clubs            |                  |                  |               |                    | Members                             |                    |                  |
|---------------|------------------|------------------|------------------|------------------|---------------|--------------------|-------------------------------------|--------------------|------------------|
|               | RESUL            | TS FOR 2016-2017 |                  |                  |               | RESU               | JLTS FOR 2016-2017                  |                    |                  |
| QUARTER       | NEW CLUB<br>GOAL | NEW CLUBS        | DROPPED<br>CLUBS | NET<br>GAIN/LOSS | QUARTER       | NEW MEMBER<br>GOAL | CHARTER AND<br>NEW MEMBERS<br>ADDED | DROPPED<br>MEMBERS | NET<br>GAIN/LOSS |
| JULY/AUG/SEPT | 2                | 0                | 0                | 0                | JULY/AUG/SEPT | 79                 | 49                                  | 126                | -77              |
| OCT/NOV/DEC   | 2                | 0                | 0                | 0                | OCT/NOV/DEC   | 104                | 0                                   | 0                  | 0                |
| JAN/FEB/MAR   | 3                | 0                | 0                | 0                | JAN/FEB/MAR   | 105                | 0                                   | 0                  | 0                |
| APR/MAY/JUNE  | 3                | 0                | 0                | 0                | APR/MAY/JUNE  | 100                | 0                                   | 0                  | 0                |

## GOALS AND ACTUAL NEW CLUBS CUMULATIVE

| -■-  | CURRENT YEAR GOALS FOR NEW |
|------|----------------------------|
| MEMB | EDS.                       |

CURRENT YEAR ACTUAL MEMBERS

- LAST YEAR ACTUAL MEMBERS